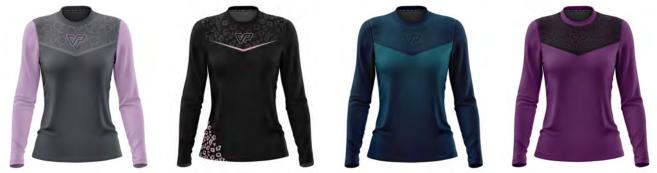

### WOMEN'S **JERSEYS** NEW CUT // NEW LOOK

BIKE PARTS PINK 39.99

**BLACK LEOPARD** 39.99

FADE BLUE 39.99

**FADE PURPLE** 39.99

All our jerseys feature a premium 145gsm moisture wicking ultra-dry technology, which delivers unbeatable style and performance that works on and off the bike.