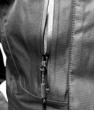

### WATERPROOF WEATHERSHELL

159.99

Modern shell jacket with function and added details. SBS waterproof zipper at chest and side pockets plus inner pocket with zip. Taped seams and pit zippers under arms for easy venting. Hood with drawstring, adjustable cuffs and drawstring around the waist.

#### Key Features:

- · Waterproof 5000mm & MVP3000
- Breathable
- · 100% Rib-stop Polyester
- TPU Coating
- Adjustable cuff, hood and waist
- · 3 outer pockets, 1 large inner pocket