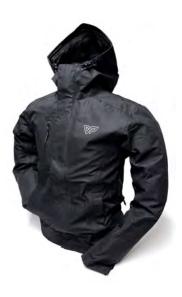

# WEATHER **PROOF**

WATER & WIND PROOF

### WATERPROOF WEATHERSHELL

159.99

Modern shell jacket with function and added details. SBS waterproof zipper at chest and side pockets plus inner pocket with zip. Taped seams and pit zippers under arms for easy venting. Hood with drawstring, adjustable cuffs and drawstring around the waist.

#### Key Features:

- · Waterproof 5000mm & MVP3000
- Breathable
- · 100% Rib-stop Polyester
- TPU Coating
- Adjustable cuff, hood and waist
- · 3 outer pockets, 1 large inner pocket