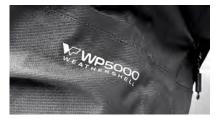

### WATERPROOF WEATHERSHELL

159.99

Modern shell jacket with function and added details. SBS waterproof zipper at chest and side pockets plus inner pocket with zip. Taped seams and pit zippers under arms for easy venting. Hood with drawstring, adjustable cuffs and drawstring around the waist.

#### Key Features:

- · Waterproof 5000mm & MVP3000
- Breathable
- · 100% Rib-stop Polyester
- TPU Coating
- Adjustable cuff, hood and waist
- · 3 outer pockets, 1 large inner pocket