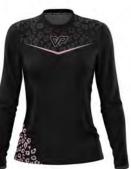

### WOMEN'S **JERSEYS** NEW CUT // NEW LOOK

BIKE PARTS PINK 39.99

**BLACK LEOPARD** 39.99

FADE BLUE 39.99

**FADE PURPLE** 39.99

All our jerseys feature a premium 145gsm moisture wicking ultra-dry technology, which delivers unbeatable style and performance that works on and off the bike.