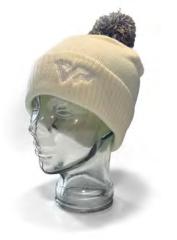

# BASEBALL CAPS & SUPER SOFT BEANIES

SUMMER // WINTER

ENBROIDERED CAP

NEW ERA
SPECIAL EDITION

WHITE OR BLACK EMBROIDERY 24.99

SUPER SOFT BEANIE 18.99

SNOWSTORM POMPOM 18.99