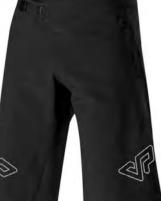

# **TECHNICAL** RANGE

- · Built to perform on the bike and relax off the bike
- · Technical stretch fabric allows room for padding and armour
- · Adjustable waist cinch with snap closure for a custom fit