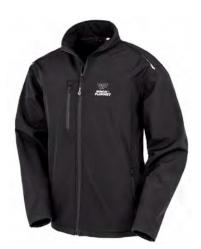

### 100% RECYCLED SOFTSHELL JACKET

Softshell jacket with reflective shoulder trim on front and back, TOPGREEN® environmentally friendly materials made from recycled PET-bottles offering a sustainable equivalent to conventional yarns. End of life recyclable. PFOA-free. Biodegradable packaging and recycled cartons. Oeko-Tex certified.

#### Key Features:

- · 100% TOPGREEN® Recycled Polyester
- Waterproof 8000mm
- Windproof
- · 100% Recycled Microfleece inner
- · Reflective Logos