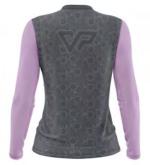

### WOMEN'S **JERSEYS** NEW CUT // NEW LOOK

BIKE PARTS PINK 39.99

**BLACK LEOPARD** 39.99

FADE BLUE 39.99

**FADE PURPLE** 39.99

All our jerseys feature a premium 145gsm moisture wicking ultra-dry technology, which delivers unbeatable style and performance that works on and off the bike.