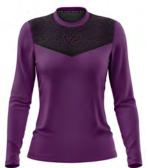

### WOMEN'S **JERSEYS** NEW CUT // NEW LOOK

BIKE PARTS PINK 39.99

**BLACK LEOPARD** 39.99

FADE BLUE 39.99

**FADE PURPLE** 39.99

All our jerseys feature a premium 145gsm moisture wicking ultra-dry technology, which delivers unbeatable style and performance that works on and off the bike.