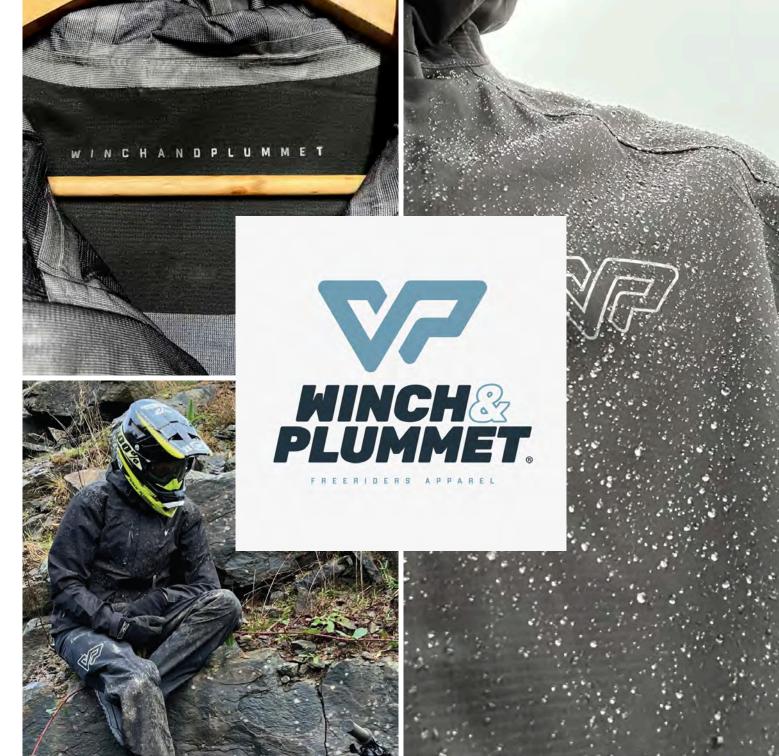

# WEATHER **PROOF**

WATER & WIND PROOF

### WATERPROOF WEATHERSHELL

159.99

Modern shell jacket with function and added details. SBS waterproof zipper at chest and side pockets plus inner pocket with zip. Taped seams and pit zippers under arms for easy venting. Hood with drawstring, adjustable cuffs and drawstring around the waist.

### 100% RECYCLED SOFTSHELL JACKET

Softshell jacket with reflective shoulder trim on front and back, TOPGREEN® environmentally friendly materials made from recycled PET-bottles offering a sustainable equivalent to conventional yarns. End of life recyclable. PFOA-free. Biodegradable packaging and recycled cartons. Oeko-Tex certified.