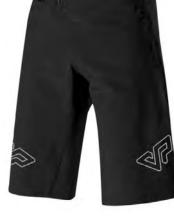

# **TECHNICAL** RANGE

- · Built to perform on the bike and relax off the bike
- · Technical stretch fabric allows room for padding and armour
- · Adjustable waist cinch with snap closure for a custom fit